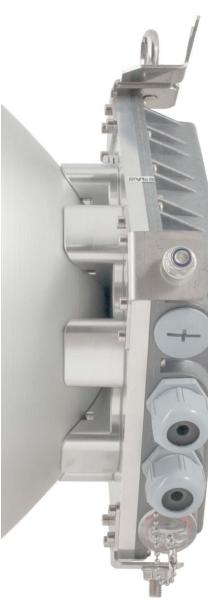

Configurations

**Channel bandwidth** 

**ETSI** from 56MHz up to 112MHz **FCC** from 40MHz up to 80MHz **Gigabit Ethernet** 

1x RJ-45 - Management

Service ports

3.5mm Audible alignment and RSSI

**USB B-Type Terminal Access** 

LED Power On, Link Synchronization, RSL

Ethernet type **Unmanaged Gigabit Ethernet** 

Management In-band\*, Out-of-band; SNMP v1/2c/3, SSH, Telnet, HTTPS, Serial, RADIUS, Network Time

Protocol

**Carrier Ethernet** 