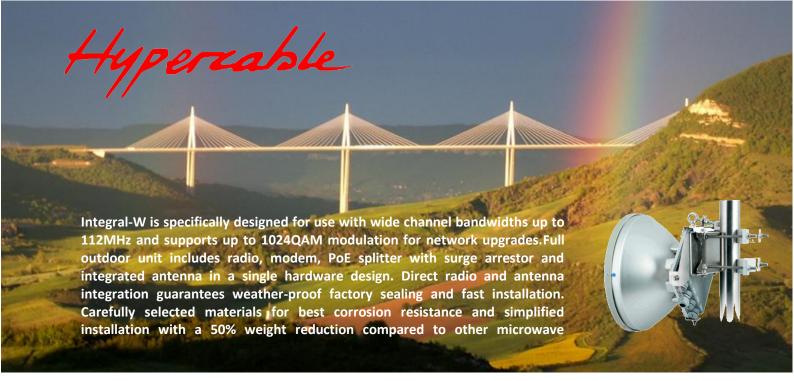

## HyperBridge integral-W

Faisceau Hertzien Micro-Ondes à haut niveau d'intégration. integrated carrier-grade microwave radio, delivering up to 883 Mbps.

> Capacity 883 Mbps at 112MHz 1024QAM 643 Mbps at 80MHz 1024QAM

functionality

Performance Performance graphs, constellation diagram,

Transparent

monitoring alarms, detailed counters

Antenna type Integrated antenna 0.3m / 1ft, 0.6m / 2ft Form factor Size 0.3m w/o mount 378x378x227 mm; <5kg